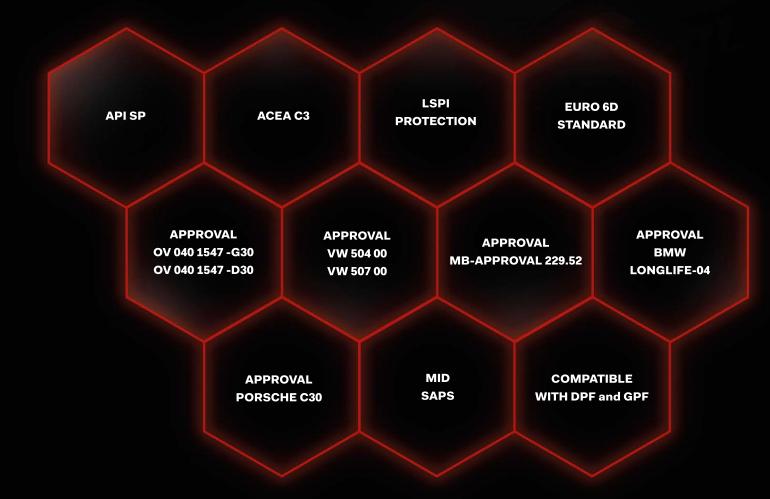

#### APPROVALS:

OV 040 1547 -G30 OV 040 1547 -D30 VW 504 00 VW 507 00

### QUALITY GRADE:

API SP ACEA C3

#### **APPROVALS:**

MB-Approval 229.52 BMW Longlife-04 Porsche C30

### **APPLICATION:**

PLATINUM Max Expert V+ 5W-30 is designed for year-round operation, primarily in latestgeneration petrol engines with direct injection and turbocharging, as well as in modern diesel engines. This oil grade is recommended for vehicles with integrated modern after treatment systems (particulate filters: GPF / DPF, catalytic converters) to ensure their maximum efficiency and long periods of reliable operation. PLATINUM Max Expert V+ 5W-30 meets and even surpasses the latest-quality requirements of leading automakers.

It has been officially approved for use in the latest-generation engines from STELLANTIS, Volkswagen Group, Mercedes-Benz Group AG, and BMW Group, all meeting Euro 6d emission standards.