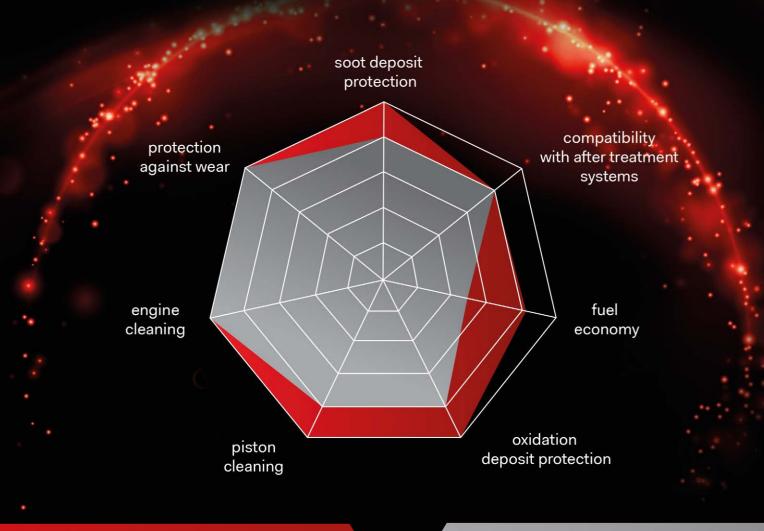

## OILS COMPARISON: PLATINUM Max Expert V+ vs PLATINUM Max Expert V

PLATINUM Max Expert V+ 5W-30

PLATINUM Max Expert V 5W-30

#### PLATINUM Max Expert V+ 5W-30

PROTECTION AGAINST DEPOSITS

Graph based on M271 test