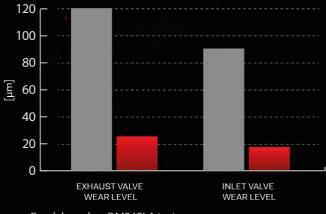

generation petrol engines with direct injection and turbocharging, as well as in modern diesel engines. This oil grade is recommended for vehicles with integrated modern after treatment systems (particulate filters: GPF / DPF, catalytic converters) to ensure their maximum efficiency and long periods of reliable operation. PLATINUM Max Expert V+ 5W-30 meets and even surpasses the latest-quality requirements of leading automakers.

It has been officially approved for use in the latest-generation engines from STELLANTIS, Volkswagen Group, Mercedes-Benz Group AG, and BMW Group, all meeting Euro 6d emission standards.

### PLATINUM Max Expert V+ 5W-30 GUARANTEES:



#### PLATINUM Max Expert V+ 5W-30





PROTECTION AGAINST DEPOSITS

Graph based on M271 test

#### PROTECTION AGAINST VALVE WEAR



Graph based on OM646LA test

## OILS COMPARISON: PLATINUM Max Expert V+ vs PLATINUM Max Expert V



PLATINUM Max Expert V+ 5W-30

PLATINUM Max Expert V 5W-30

#### INCIDENCE OF LSPI





# **PLATINUM Max Expert Oils**

guarantee reliable engine operation in all conditions!



Opolska Street 114 31-323 Kraków Poland NIP: 675-11-90-702

Hotline: +48 801 104 105 +48 801 102 103 sale@orlenoil.pl

Publication Date: February 2023