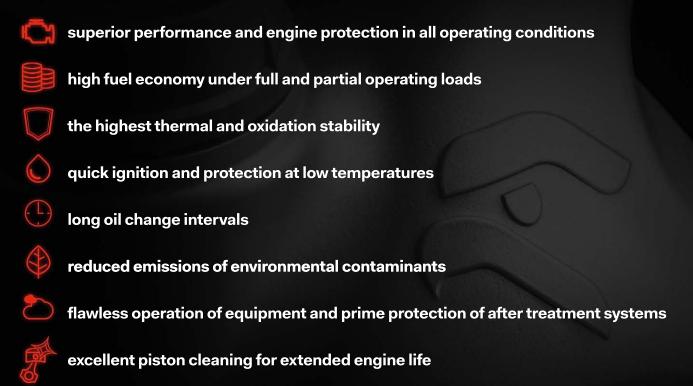

## **CHARACTERISTICS:**

PLATINUM Max Expert V+ 5W-30 is the latest-generation synthetic, multi-grade Mid SAPS engine oil. It provides maximum power and performance of the drive system while maintaining premium engine protection. It additionally protects engines against the occurrence of Low-Speed Premature Ignition (LSPI). LSPI occurs in the combustion chamber of GDI engines prior to ignition, initiated by the spark from the spark plug. The oil provides an excellent reduction in frictional resistance in the lubrication system, resulting in best-in-class fuel economy ratings, especially when the engine is frequently started and subsequently cooled down.

This innovative technology guarantees the industry's best control of deposits, even when formed in heavy-duty operation. This oil provides the ideal engine lubrication by maintaining a durable lubricating film in all driving conditions.

### **APPLICATION:**

PLATINUM Max Expert V+ 5W-30 is designed for year-round operation, primarily in latestgeneration petrol engines with direct injection and turbocharging, as well as in modern diesel engines. This oil grade is recommended for vehicles with integrated modern after treatment systems (particulate filters: GPF / DPF, catalytic converters) to ensure their maximum efficiency and long periods of reliable operation. PLATINUM Max Expert V+ 5W-30 meets and even surpasses the latest-quality requirements of leading automakers.