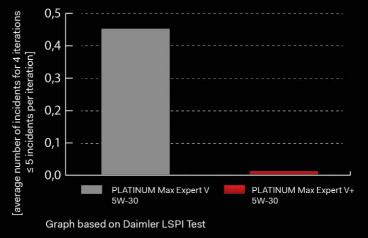

#### INCIDENCE OF LSPI

## OILS COMPARISON: PLATINUM Max Expert V+ vs PLATINUM Max Expert V

PLATINUM Max Expert V+ 5W-30

PLATINUM Max Expert V 5W-30