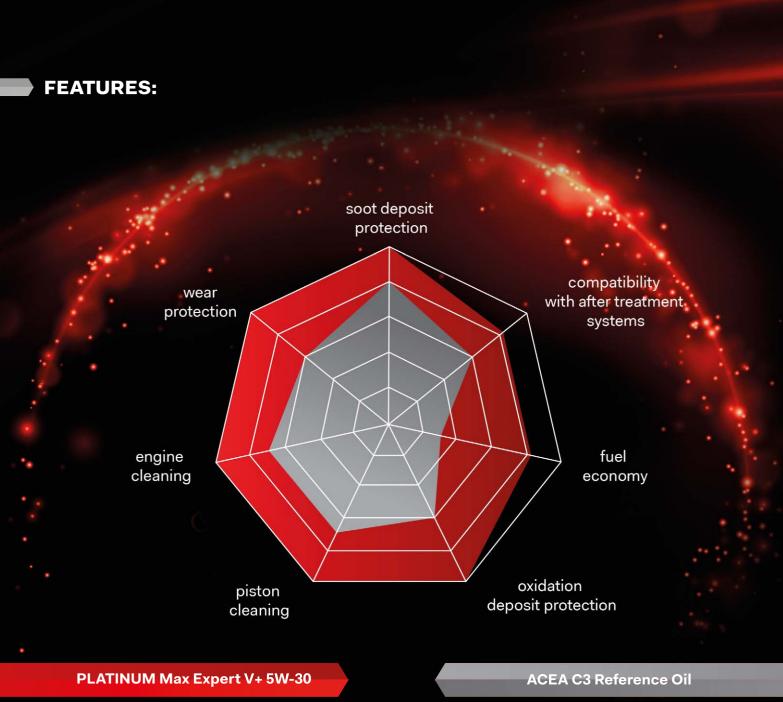

### PLATINUM Max Expert V+ 5W-30 GUARANTEES:

## **CHARACTERISTICS:**

PLATINUM Max Expert V+ 5W-30 is the latest-generation synthetic, multi-grade Mid SAPS engine oil. It provides maximum power and performance of the drive system while maintaining premium engine protection. It additionally protects engines against the occurrence of Low-Speed Premature Ignition (LSPI). LSPI occurs in the combustion chamber of GDI engines prior to ignition, initiated by the spark from the spark plug. The oil provides an excellent reduction in frictional resistance in the lubrication system, resulting in best-in-class fuel economy ratings, especially when the engine is frequently started and subsequently cooled down.

This innovative technology guarantees the industry's best control of deposits, even when formed in heavy-duty operation. This oil provides the ideal engine lubrication by maintaining a durable lubricating film in all driving conditions.

### **APPLICATION:**

PLATINUM Max Expert V+ 5W-30 is designed for year-round operation, primarily in latestgeneration petrol engines with direct injection and turbocharging, as well as in modern diesel engines. This oil grade is recommended for vehicles with integrated modern after treatment systems (particulate filters: GPF / DPF, catalytic converters) to ensure their maximum efficiency and long periods of reliable operation. PLATINUM Max Expert V+ 5W-30 meets and even surpasses the latest-quality requirements of leading automakers.